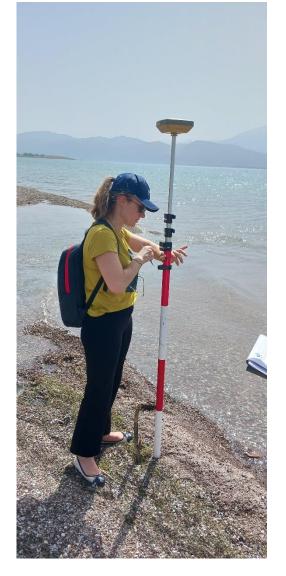

## HANDS ON GNSS MEASURING

TEAM 3

| NAMES                          | SERIAL NUMBER | PROCEDURE         | TIMES RECORDED | TIMES RECORDED |
|--------------------------------|---------------|-------------------|----------------|----------------|
|                                |               |                   | FROM A TO E    | FROM E TO A    |
|                                |               | Data collection   |                |                |
|                                |               | from points A, B, |                |                |
|                                |               | C, D and E,       |                |                |
| Dulce Lima                     |               | approximately 20  | A 12h30        | D 12h44        |
| Isabel Teixeira<br>Pinar Duran | 1209-10181    | metres apart      | B 12h34        | C 12h46        |
|                                |               | along the beach.  | C 12h35        | B 12h48        |
|                                |               | Repeat the        | D 12h38        | A 12h50        |
|                                |               | process in the    | E 12h40        |                |
|                                |               | opposite          |                |                |
|                                |               | direction.        |                |                |
|                                |               |                   |                |                |