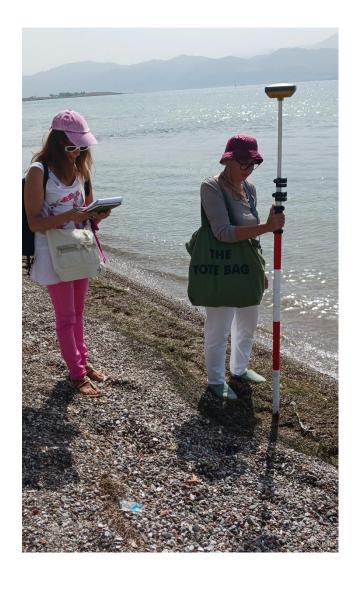

## HANDS ON GNSS MEASURING

TEAM 3

| NAMES                          | SERIAL NUMBER | PROCEDURE         | TIMES RECORDED | TIMES RECORDED |
|--------------------------------|---------------|-------------------|----------------|----------------|
|                                |               |                   | FROM A TO E    | FROM E TO A    |
|                                |               | Data collection   |                |                |
|                                |               | from points A, B, |                |                |
|                                |               | C, D and E,       |                |                |
| Dulce Lima                     |               | approximately 20  | A 12h30        | D 12h44        |
| Isabel Teixeira<br>Pinar Duran | 1209-10181    | metres apart      | B 12h34        | C 12h46        |
|                                |               | along the beach.  | C 12h35        | B 12h48        |
|                                |               | Repeat the        | D 12h38        | A 12h50        |
|                                |               | process in the    | E 12h40        |                |
|                                |               | opposite          |                |                |
|                                |               | direction.        |                |                |
|                                |               |                   |                |                |