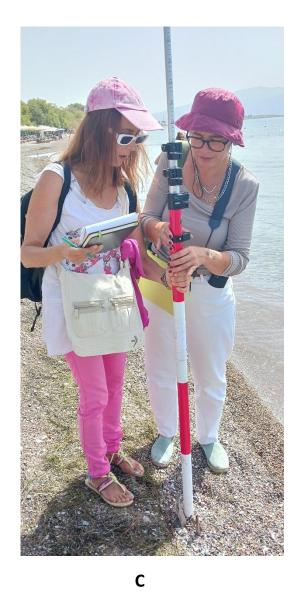

## HANDS ON GNSS MEASURING

TEAM 3

| NAMES                          | SERIAL NUMBER | PROCEDURE         | TIMES RECORDED | TIMES RECORDED |
|--------------------------------|---------------|-------------------|----------------|----------------|
|                                |               |                   | FROM A TO E    | FROM E TO A    |
|                                |               | Data collection   |                |                |
|                                |               | from points A, B, |                |                |
|                                |               | C, D and E,       |                |                |
| Dulce Lima                     |               | approximately 20  | A 12h30        | D 12h44        |
| Isabel Teixeira<br>Pinar Duran | 1209-10181    | metres apart      | B 12h34        | C 12h46        |
|                                |               | along the beach.  | C 12h35        | B 12h48        |
|                                |               | Repeat the        | D 12h38        | A 12h50        |
|                                |               | process in the    | E 12h40        |                |
|                                |               | opposite          |                |                |
|                                |               | direction.        |                |                |
|                                |               |                   |                |                |