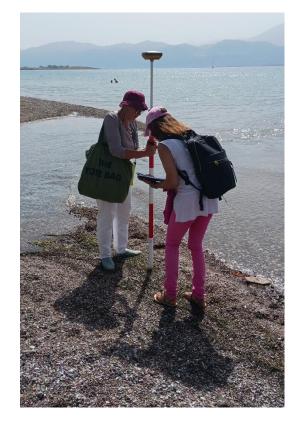

## HANDS ON GNSS MEASURING

TEAM 3

| NAMES                          | SERIAL NUMBER | PROCEDURE         | TIMES RECORDED | TIMES RECORDED |
|--------------------------------|---------------|-------------------|----------------|----------------|
|                                |               |                   | FROM A TO E    | FROM E TO A    |
|                                |               | Data collection   |                |                |
|                                |               | from points A, B, |                |                |
|                                |               | C, D and E,       |                |                |
| Dulce Lima                     |               | approximately 20  | A 12h30        | D 12h44        |
| Isabel Teixeira<br>Pinar Duran | 1209-10181    | metres apart      | B 12h34        | C 12h46        |
|                                |               | along the beach.  | C 12h35        | B 12h48        |
|                                |               | Repeat the        | D 12h38        | A 12h50        |
|                                |               | process in the    | E 12h40        |                |
|                                |               | opposite          |                |                |
|                                |               | direction.        |                |                |
|                                |               |                   |                |                |